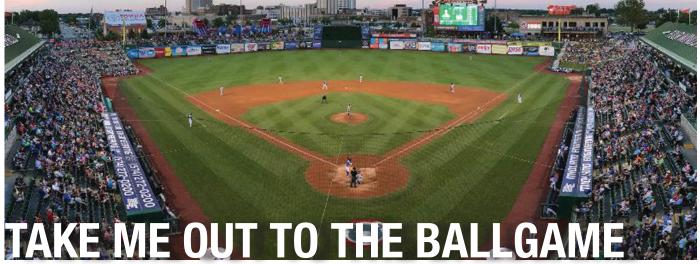

# South Bend Cubs vs. Dayton Dragons

Join us as we cheer on the South Bend Cubs Tuesday night at Four Winds Field as they take on the Dayton Dragons. Complimentary tickets are included with all Full Conference, Tuesday/Wednesday, Retiree, and Guest registrations. Your ticket includes entrance to the game, dinner, and a Cubs hat. Please order your tickets on the conference registration form.